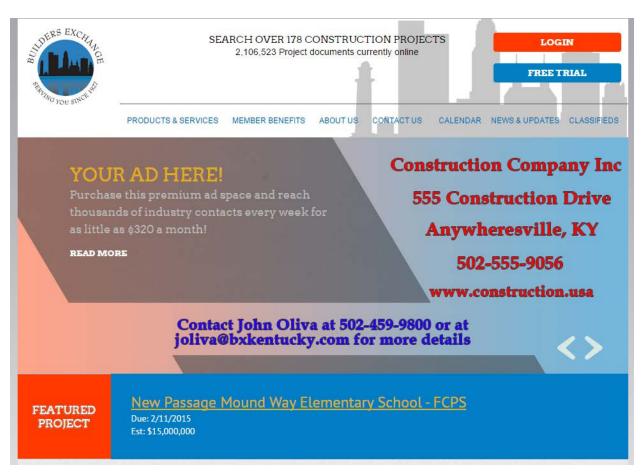

# **Home Page Slider Ad**

This *premium* advertising space available in the center top of the Builders Exchange of Kentucky website (pictured below) home page garners an average of 800-900 viewers daily. Only one space is available.

**Rates:** \$400 per month. A 10% discount is available with a 3 month commitment, a 15% discount available with a 6 month commitment, and a 20% discount is available with a 12 month commitment.

### **Home Page Top Banner Ad**

This advertising space is available in the mid-center of the Builders Exchange of Kentucky website directly beneath the featured project (pictured below). This home page garners an average of 800-900 viewers daily. Three spaces are available. Each ad will rotate randomly.

**Rates:** \$200 per month. A 10% discount is available with a 3 month commitment, a 15% discount available with a 6 month commitment, and a 20% discount is available with a 12 month commitment.