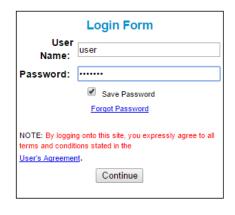

#### **Member Login Page Ads**

All members logging into the Builders Exchange Online Planroom will view this *premium* ad space which is located just to the left of the Login Form (pictured below). An average of just over 1,000 unique visitors view this page daily. A maximum of 5 ads can rotate randomly on this premium ad space.

**Rate:** \$300 per month with a 6 month commitment required. A 20% discount is available a 12 month commitment.

Best viewed with Internet Explorer 6 or higher. The construction reporting service REQUIRES Internet Explorer 5.5 SP2 or higher.