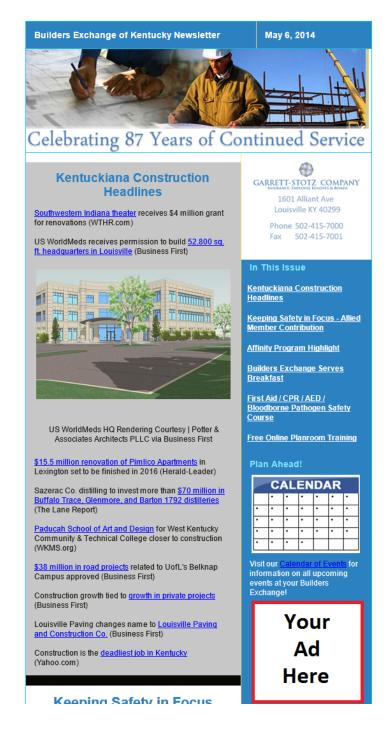

#### **Newsletter Ad**

The Builders Exchange of Kentucky's e-newsletter is sent to nearly 4,000 contacts in the construction industry.

Four ads are available per issue on this monthly publication. These ads will be listed on the right-hand side of the newsletter (as pictured)

Rates: \$75 per month with a minimum 6 month commitment required. A 20% discount is available of with a 12 month commitment.