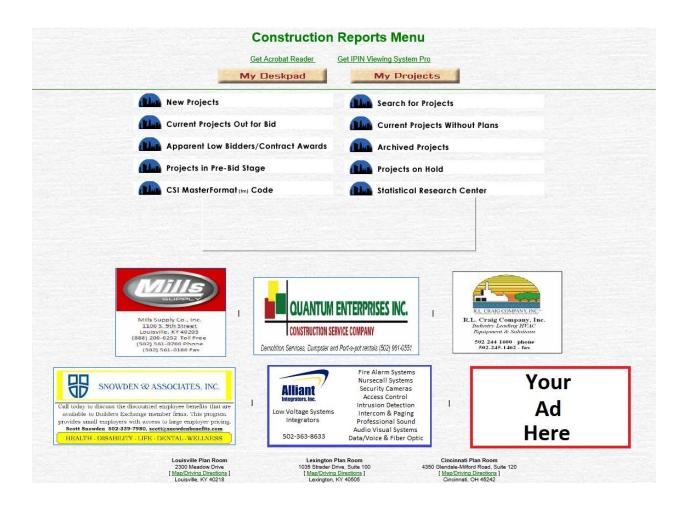

# **Construction Report Page Ads**

These ads are located at the bottom of all project information and report pages on the Builders Exchange Online Planroom (pictured below). An average of 1,000 unique visitors login to the online planroom daily, visiting an average of three to five pages during each visit.

Rate: \$200 per month with a 6 month commitment required.