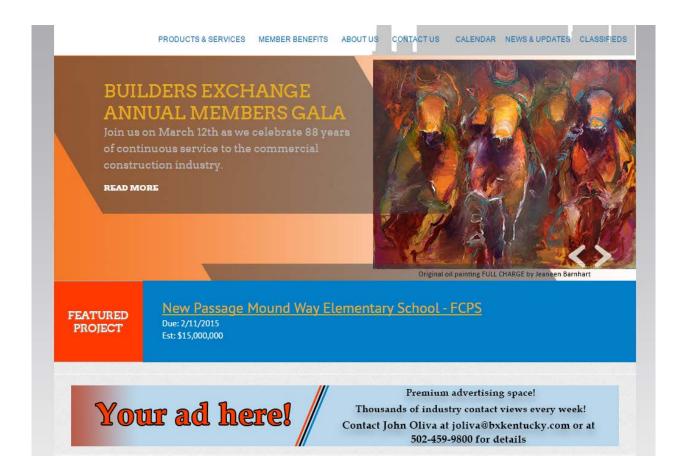

# **Home Page Slider Ad**

This *premium* advertising space available in the center top of the Builders Exchange of Kentucky website (pictured below) home page garners an average of 800-900 viewers daily. Only one space is available.

**Rates:** \$400 per month. A 10% discount is available with a 3 month commitment, a 15% discount available with a 6 month commitment, and a 20% discount is available with a 12 month commitment.

### **Home Page Top Banner Ad**

This advertising space is available in the mid-center of the Builders Exchange of Kentucky website directly beneath the featured project (pictured below). This home page garners an average of 800-900 viewers daily. Three spaces are available. Each ad will rotate randomly.

**Rates:** \$200 per month. A 10% discount is available with a 3 month commitment, a 15% discount available with a 6 month commitment, and a 20% discount is available with a 12 month commitment.