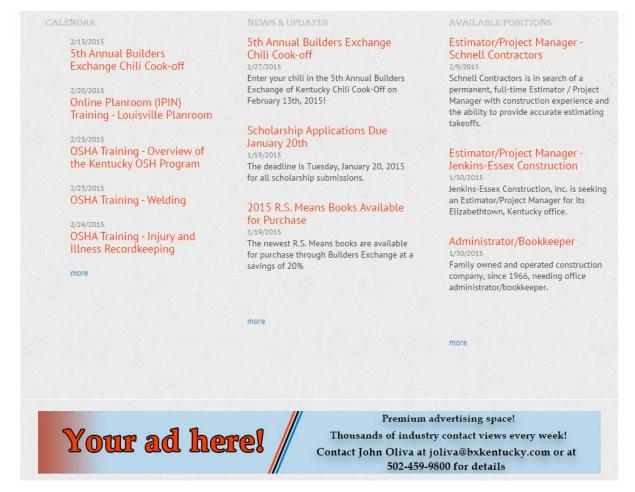

#### **Bottom Banner Ad**

This advertising space available in the bottom center of the Builders Exchange of Kentucky website beneath the Calendar, News & Updates, and Classifieds (pictured below). This home page garners an average of 800-900 viewers daily. Three spaces are available. Each ad will rotate randomly.

**Rates:** \$150 per month. A 10% discount is available with a 3 month commitment, a 15% discount available with a 6 month commitment, and a 20% discount is available with a 12 month commitment.